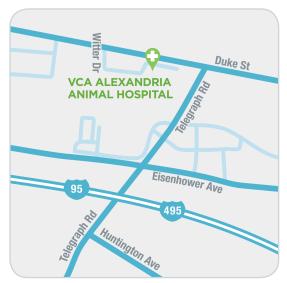

## DIRECTIONS

### From Duke Street/ Little River Turnpike heading EAST

Take Duke Street/ Little River Turnpike heading east. Go through the light on the corner of Duke and Roth Streets where Duke turns into a three lane road and get on the right lane. At the next light, make a right hand turn on to Witter Drive and follow the curve to the VCA Alexandria Animal Hospital parking lot. Pull in and use the front door. If the door is locked, please ring the bell.

#### From Duke Street heading WEST

Take Duke Street heading west. Go past the Telegraph Road/ 95 exchange, get on the left lane, and look for the elevated VCA Alexandria Animal Hospital sign on your left. At the next traffic light turn left on Witter Drive. Follow the curve to the VCA Alexandria Animal Hospital parking lot.

### From Maryland taking 95 South toward Richmond VA.

Take 95 South over Woodrow Wilson Bridge. Take exit 176 a Telegraph North toward Alexandria. Stay on left lane and Telegraph will loop into Duke Street west. (You will see big a sign "Rt 236 Landmark"). Once on Duke Street follow as directed above.

#### From Virginia Taking 95 NORTH toward Baltimore, MD.

Take 95 north to exit 176 a Telegraph North toward Alexandria. Stay on left lane and Telegraph will loop into Duke Street west. Once on Duke Street follow as directed above.

#### Heading North from Route 1

Take Route 1 North past the 95 exchange. Get in left lane, go to third light and turn left on Duke Street. Go past Telegraph Road/95 exchange and follow Duke Street heading West directions