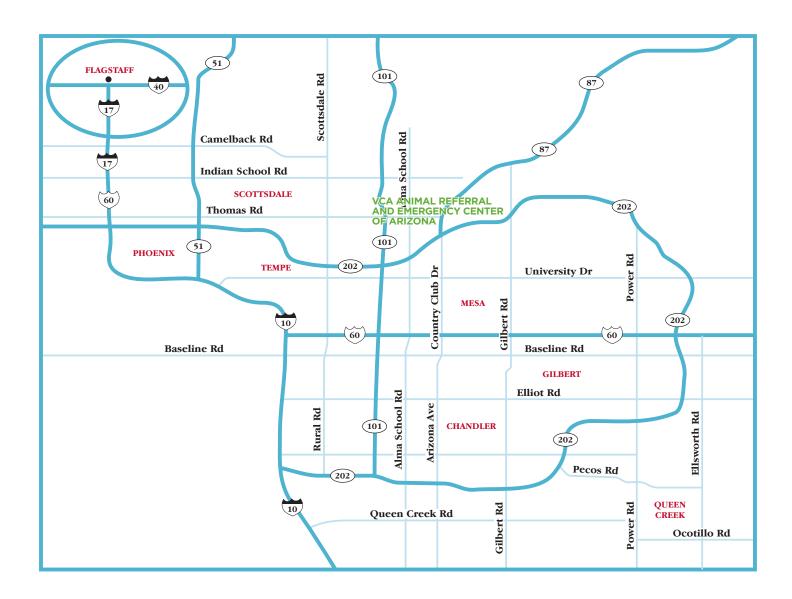

## VCA ARECA is located approximately ½ mile south of the Red Mountain Loop 202 on the west side of Country Club Drive in Mesa.