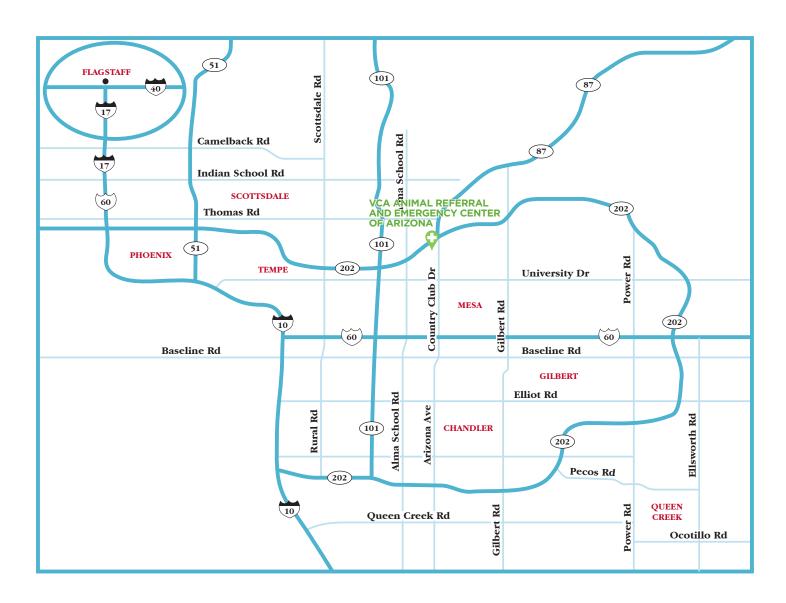

## VCA ARECA is located approximately ½ mile south of the Red Mountain Loop 202 on the west side of Country Club Drive in Mesa.