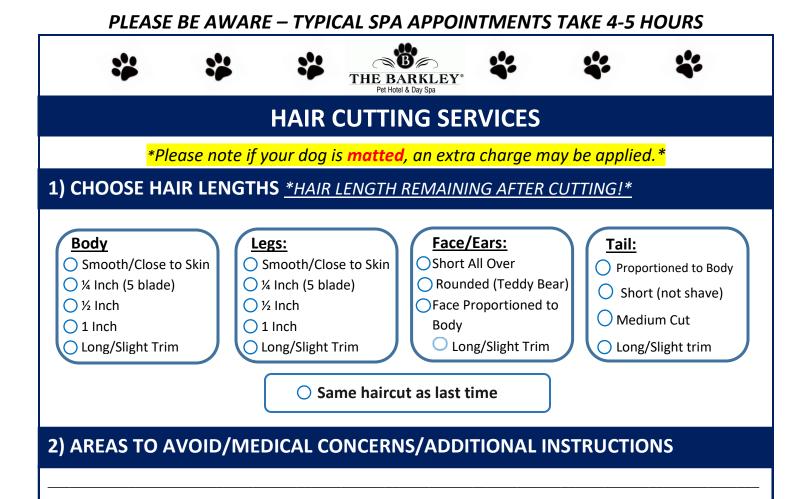

| PLEASE BE AWARE – TYPICAL SPA APP                                                                                                                                                                                                                                                                                                                                                                                                                                                                                                                                                                                                                                                                                                                                                                                                                                                                                                                                                                                                                                                                                                                                                                                                                                                                                                                                                                                                                                                                                                                                                                                                                                                                                                                                                                                                                                                                                                                                                                                                                                                                             | OINTMENTS TAKE 4-5 HOURS                                                                                                                                                                                                                                                                                                                                                |
|---------------------------------------------------------------------------------------------------------------------------------------------------------------------------------------------------------------------------------------------------------------------------------------------------------------------------------------------------------------------------------------------------------------------------------------------------------------------------------------------------------------------------------------------------------------------------------------------------------------------------------------------------------------------------------------------------------------------------------------------------------------------------------------------------------------------------------------------------------------------------------------------------------------------------------------------------------------------------------------------------------------------------------------------------------------------------------------------------------------------------------------------------------------------------------------------------------------------------------------------------------------------------------------------------------------------------------------------------------------------------------------------------------------------------------------------------------------------------------------------------------------------------------------------------------------------------------------------------------------------------------------------------------------------------------------------------------------------------------------------------------------------------------------------------------------------------------------------------------------------------------------------------------------------------------------------------------------------------------------------------------------------------------------------------------------------------------------------------------------|-------------------------------------------------------------------------------------------------------------------------------------------------------------------------------------------------------------------------------------------------------------------------------------------------------------------------------------------------------------------------|
| Image: Second |                                                                                                                                                                                                                                                                                                                                                                         |
| SALON AND SPA CHECK-IN FORM                                                                                                                                                                                                                                                                                                                                                                                                                                                                                                                                                                                                                                                                                                                                                                                                                                                                                                                                                                                                                                                                                                                                                                                                                                                                                                                                                                                                                                                                                                                                                                                                                                                                                                                                                                                                                                                                                                                                                                                                                                                                                   |                                                                                                                                                                                                                                                                                                                                                                         |
| CALL WHEN COMPLETE C RETURN TO CAMP C RETURN T                                                                                                                                                                                                                                                                                                                                                                                                                                                                                                                                                                                                                                                                                                                                                                                                                                                                                                                                                                                                                                                                                                                                                                                                                                                                                                                                                                                                                                                                                                                                                                                                                                                                                                                                                                                                                                                                                                                                                                                                                                                                | PHONE #:<br>TO SUITE (If Boarding) O Leave in Grooming                                                                                                                                                                                                                                                                                                                  |
| 1) <u>SCHEDULED APPOINTMENT</u>                                                                                                                                                                                                                                                                                                                                                                                                                                                                                                                                                                                                                                                                                                                                                                                                                                                                                                                                                                                                                                                                                                                                                                                                                                                                                                                                                                                                                                                                                                                                                                                                                                                                                                                                                                                                                                                                                                                                                                                                                                                                               |                                                                                                                                                                                                                                                                                                                                                                         |
| Spa Bath         Bath with shampoo & conditioner, towel/ blow dry and brushing. Nail clipping, ear cleansing and finish off with a fragrance spray, and bandana.         *Potty walk and water is included*                                                                                                                                                                                                                                                                                                                                                                                                                                                                                                                                                                                                                                                                                                                                                                                                                                                                                                                                                                                                                                                                                                                                                                                                                                                                                                                                                                                                                                                                                                                                                                                                                                                                                                                                                                                                                                                                                                   | Spa Groom<br>Spa Bath Service + Haircut with a<br>Grooming Salon Professional<br>See Reverse Side for Groom Instructions                                                                                                                                                                                                                                                |
| *Please note if your dog is <b>matted</b> , an extra charge may be a                                                                                                                                                                                                                                                                                                                                                                                                                                                                                                                                                                                                                                                                                                                                                                                                                                                                                                                                                                                                                                                                                                                                                                                                                                                                                                                                                                                                                                                                                                                                                                                                                                                                                                                                                                                                                                                                                                                                                                                                                                          | oplied. Groomer will contact you prior if needed.*                                                                                                                                                                                                                                                                                                                      |
| 2) CHOOSE YOUR SHAMPOO                                                                                                                                                                                                                                                                                                                                                                                                                                                                                                                                                                                                                                                                                                                                                                                                                                                                                                                                                                                                                                                                                                                                                                                                                                                                                                                                                                                                                                                                                                                                                                                                                                                                                                                                                                                                                                                                                                                                                                                                                                                                                        |                                                                                                                                                                                                                                                                                                                                                                         |
| HYPOALLERGENIC & COMPLIMENTARY   Cucumber Melon   Apple Lily   Calming Lavender   Mandarin Jasmine & Honey   Lemon Vanilla Jojoba & Oatmeal                                                                                                                                                                                                                                                                                                                                                                                                                                                                                                                                                                                                                                                                                                                                                                                                                                                                                                                                                                                                                                                                                                                                                                                                                                                                                                                                                                                                                                                                                                                                                                                                                                                                                                                                                                                                                                                                                                                                                                   | SHAMPOO UPGRADES \$17         Crystal White         For all coat types / Brightener         Vet Prescribed/Provided by Client         Soak Time 10-15         House Medicated Shampoo         Soak Time 10-15 (Circle One)         Oatmeal (light redness or irritation)         Tea Tree & Aloe (Dry Skin/Airborne Allergies)         Medicated Skin Allergies Shampoo |
| 3) CHOOSE YOUR SALON UPGRADES/SPECIAL                                                                                                                                                                                                                                                                                                                                                                                                                                                                                                                                                                                                                                                                                                                                                                                                                                                                                                                                                                                                                                                                                                                                                                                                                                                                                                                                                                                                                                                                                                                                                                                                                                                                                                                                                                                                                                                                                                                                                                                                                                                                         | TY TREATMENTS                                                                                                                                                                                                                                                                                                                                                           |
| De-Mat/ Shave: \$37-\$85 Anal Glands \$18                                                                                                                                                                                                                                                                                                                                                                                                                                                                                                                                                                                                                                                                                                                                                                                                                                                                                                                                                                                                                                                                                                                                                                                                                                                                                                                                                                                                                                                                                                                                                                                                                                                                                                                                                                                                                                                                                                                                                                                                                                                                     | Paw Trim \$16 (Paw Pads/Paws)                                                                                                                                                                                                                                                                                                                                           |
| Deshed: \$49-\$97<br>Includes Shampoo,                                                                                                                                                                                                                                                                                                                                                                                                                                                                                                                                                                                                                                                                                                                                                                                                                                                                                                                                                                                                                                                                                                                                                                                                                                                                                                                                                                                                                                                                                                                                                                                                                                                                                                                                                                                                                                                                                                                                                                                                                                                                        | Face Trim ONLY \$17                                                                                                                                                                                                                                                                                                                                                     |
| Conditioner, Brush & Blow Out  Pawdicure \$17  (Dremel Filing & Paw Balm)                                                                                                                                                                                                                                                                                                                                                                                                                                                                                                                                                                                                                                                                                                                                                                                                                                                                                                                                                                                                                                                                                                                                                                                                                                                                                                                                                                                                                                                                                                                                                                                                                                                                                                                                                                                                                                                                                                                                                                                                                                     | Tail Trim ONLY \$11                                                                                                                                                                                                                                                                                                                                                     |
| Anal Glands, Teeth                                                                                                                                                                                                                                                                                                                                                                                                                                                                                                                                                                                                                                                                                                                                                                                                                                                                                                                                                                                                                                                                                                                                                                                                                                                                                                                                                                                                                                                                                                                                                                                                                                                                                                                                                                                                                                                                                                                                                                                                                                                                                            | Sanitary Trim ONLY \$11                                                                                                                                                                                                                                                                                                                                                 |
| Brushing, and Pawdicure<br>*No Substitutions*                                                                                                                                                                                                                                                                                                                                                                                                                                                                                                                                                                                                                                                                                                                                                                                                                                                                                                                                                                                                                                                                                                                                                                                                                                                                                                                                                                                                                                                                                                                                                                                                                                                                                                                                                                                                                                                                                                                                                                                                                                                                 | Feathering ONLY (Trimming leg fluffs) \$17                                                                                                                                                                                                                                                                                                                              |
| *SPECIALTY TREATMENT PRICES MAY VARY BASED ON BREED, SIZE, COAT TYPE AND CONDITION*                                                                                                                                                                                                                                                                                                                                                                                                                                                                                                                                                                                                                                                                                                                                                                                                                                                                                                                                                                                                                                                                                                                                                                                                                                                                                                                                                                                                                                                                                                                                                                                                                                                                                                                                                                                                                                                                                                                                                                                                                           |                                                                                                                                                                                                                                                                                                                                                                         |