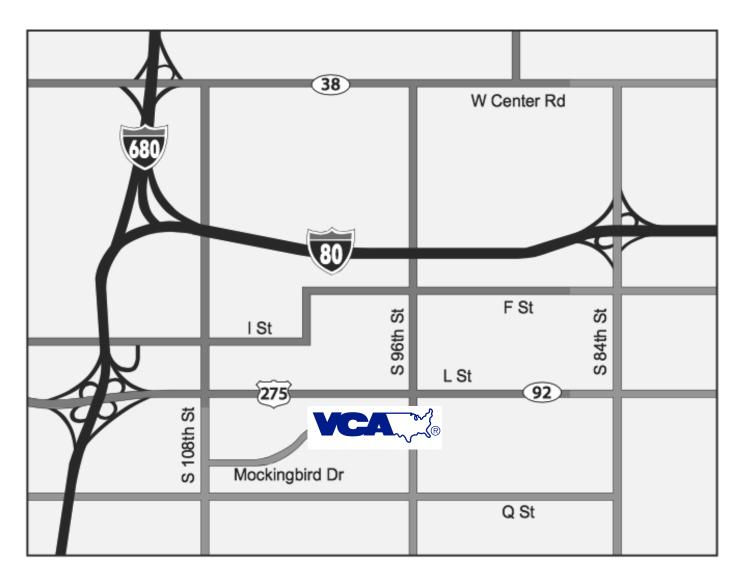

## **From Lincoln:**

Take the L Street exit off of I-80 and go east to 96<sup>th</sup> Street. Turn right (south) onto 96<sup>th</sup> Street and proceed two (2) blocks to Mockingbird Drive. Turn right (west) onto Mockingbird Drive and proceed approximately one (1) block to 9706 Mockingbird Drive.

## From Council Bluffs or East Omaha:

Take the 84<sup>th</sup> Street exit off of I-80. Go south on 84<sup>th</sup> Street to L Street. Turn right (west) onto L Street and proceed to 96<sup>th</sup> Street. Turn left (south) onto 96<sup>th</sup> Street and proceed two (2) blocks to Mockingbird Drive. Turn right (west) onto Mockingbird Drive and proceed approximately one (1) block to 9706 Mockingbird Drive.