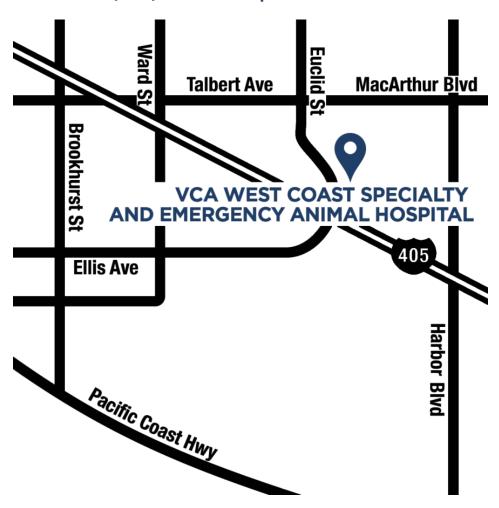

## **Directions to our facility**

18300 Euclid Street, Fountain Valley, CA 92708
Phone: (714) 241-9001 | VCAWestCoast.com

#### From the North:

Head South on I-405. Take exit 12 for Euclid St. Turn left onto Euclid St. Hospital is on the right.

#### From the South:

Head North on I-5 to I-405. Take exit 12 for Euclid St. Turn right onto Euclid St. Hospital is on the left.

### From the East:

Take the 22 West. Exit Euclid St./City of Garden Grove. Turn left onto Trask. Turn left onto Euclid and travel 5 miles. Hospital is on the left after Condor Ave.