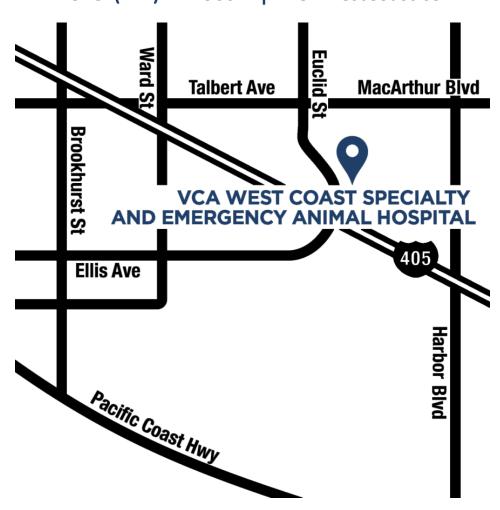

### **Directions to our facility**

# 18300 Euclid Street, Fountain Valley, CA 92708 Phone: (714) 241-9001 | VCAWestCoast.com

#### From the North:

Head South on I-405. Take exit 12 for Euclid St. Turn left onto Euclid St. Hospital is on the right.

#### From the South:

Head North on I-5 to I-405. Take exit 12 for Euclid St. Turn right onto Euclid St. Hospital is on the left.

#### From the East:

Take the 22 West. Exit Euclid St./City of Garden Grove. Turn left onto Trask. Turn left onto Euclid and travel 5 miles. Hospital is on the left after Condor Ave.